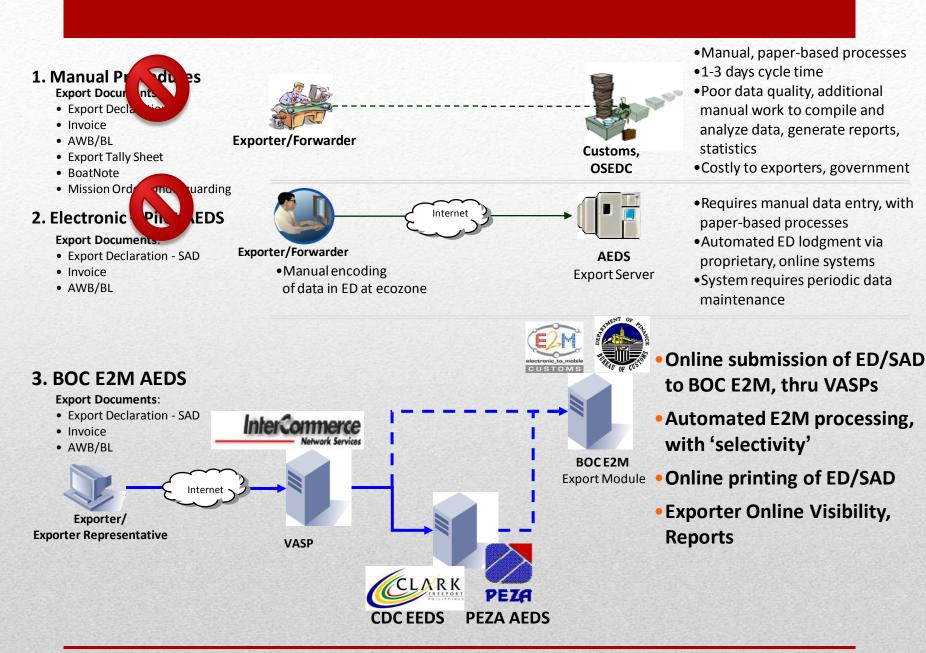

# **Export Declaration Processes**

|                                               | PEZA PILOT –AEDS<br>(OLD)                                        | NEW PEZA-AEDS                                                                                                  |
|-----------------------------------------------|------------------------------------------------------------------|----------------------------------------------------------------------------------------------------------------|
| PEZA Stakeholder                              | SEIPI members                                                    | All PEZA Registered<br>Locators: Exporters                                                                     |
| AEDS Servers                                  | Asycuda<br>(maintained by SEIPI/ekonek)                          | PEZA Expanded AEDS<br>and BoC-E2M AEDS                                                                         |
| VASPs                                         | One VASP only                                                    | 3 PEZA Accredited VASP                                                                                         |
| Hardware Requirement<br>Software Requirements | (previously,<br>Asycuda Client Software,<br>Frame-Relay Network) | Computer with internet<br>connection<br>No Software installation                                               |
| List of Exportables                           | None                                                             | PEZA List of Exportables - LOE                                                                                 |
| Preparation/Submission                        | Online<br>(Previously DOS based via<br>Frame Relay )             | Online using Web<br>Application, via Internet.<br>Single Encoding of PEZA<br>AEDS/CDC EEDS and<br>BOC E2M AEDS |

|                                                  | PEZA PILOT –AEDS<br>(OLD)                                                                  | NEW PEZA-AEDS                                                                                                   |
|--------------------------------------------------|--------------------------------------------------------------------------------------------|-----------------------------------------------------------------------------------------------------------------|
| PEZA Response Time                               | Unpredictable, frequent<br>downtime                                                        | With Unregulated LOE - Auto<br>approved (max 1 min)<br>With Regulated LOE - Online ZM<br>Approval (w/in 24 hrs) |
| PEZA Export Processing Fee<br>(Transhipment Fee) | Suspended for Pilot AEDS<br>Locators;<br>Non-Pilot AEDS locator pays<br>Trasnsshipment Fee | Auto debit thru PEZA Cash<br>Advance per<br>Zone and Port of Loading<br>(now PEZA<br>Export Processing Fee)     |
| Transaction Receipt                              | None                                                                                       | Online Print-out of Single Doc<br>for PEZA Export Doc and<br>BOC ED-SAD                                         |
| Interface to BoC AEDS                            | None                                                                                       | PEZA Export Doc to be submitted<br>to BOC E2M AEDS<br>after PEZA approval                                       |
| 30 Mins Inspection Window                        | Required by PEZA, BOC                                                                      | Required by PEZA, BOC with<br>Transaction Receipt as<br>Gate Pass                                               |

- BOC E2M AEDS implementation date pending with the issuance of Supplemental CMO and/or JMO with PEZA Ecozone and Clark/Subic/Bataan Freeport Zones
- Preparation of PEZA Expanded AEDS ED/ATL SAD to include BOC E2M AEDS mandatory data fields (e.g., warehouse code)
- Approved PEZA Expanded AEDS ED/ATL SAD (as export document) to be lodged to BOC E2M AEDS (as export declaration)