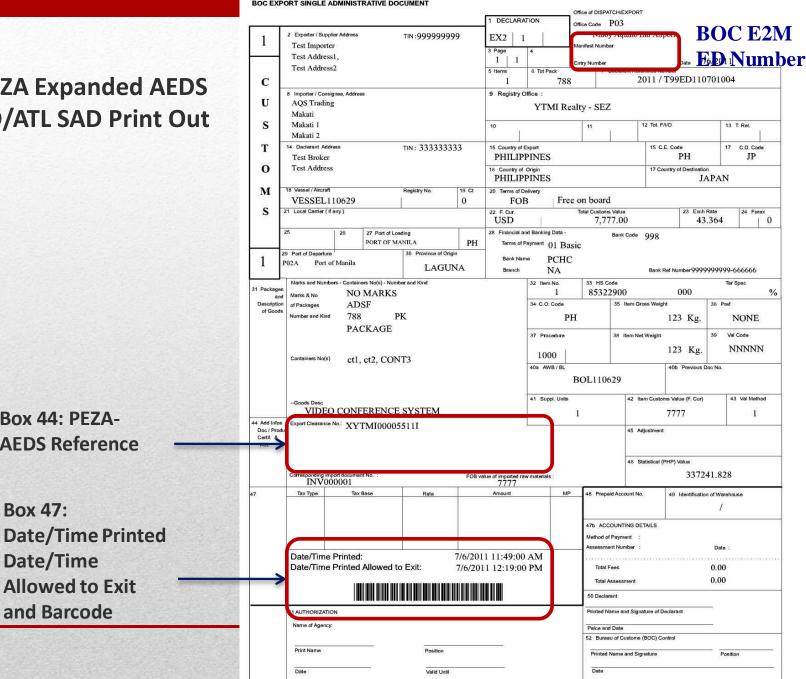

#### **PEZA Expanded AEDS ED/ATL SAD Print Out**

Box 44: PEZA-

Box 47:

Date/Time

**Allowed to Exit** 

and Barcode

**AEDS Reference** 

BOC EXPORT SINGLE ADMINISTRATIVE DOCUMENT