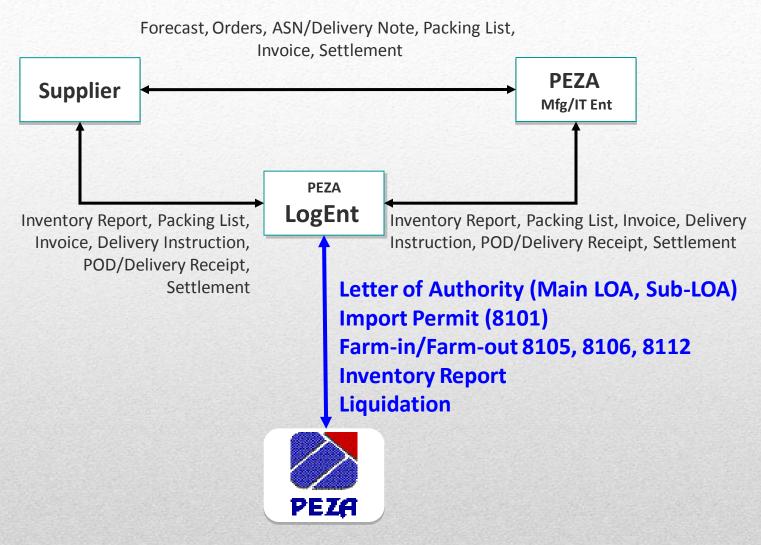

### PEZA e-LOA, eIPS and eTransfers for Ecozone Logistics Service Enterprise (ELSE)

- on-going pilot implementation

• Date started

• Pilot PEZA ELSEs registered

Yusen, Agility, Hankyu Hanshin, NEP Logistics

- Number of end-users/manufacturers : 35
- Number of suppliers/vendors : 10
- Number of eLOAs approved : 119
- Number of eIPS based on eLOA : 397

### **InterCommerce PILOT ELOA FOR PEZA**

#### Features

- Items in eLOA based on end-user nomination, with specified quantity and validity
- PEZA Online Inventory (mirror of ELSE's warehouse inventory), updated with deliveries to warehouse upon importation (eIP) and withdrawals from warehouse (8106/eTransfers) to end-users

#### Documentation Procedures

- End-user/manufacturers nominate ELSE and products (quantity and UOM)
- Electronic filing of Letter of Authority (eLOA)
- Electronic filing of eIP using items in approved eLOA, specifying product item code/part number