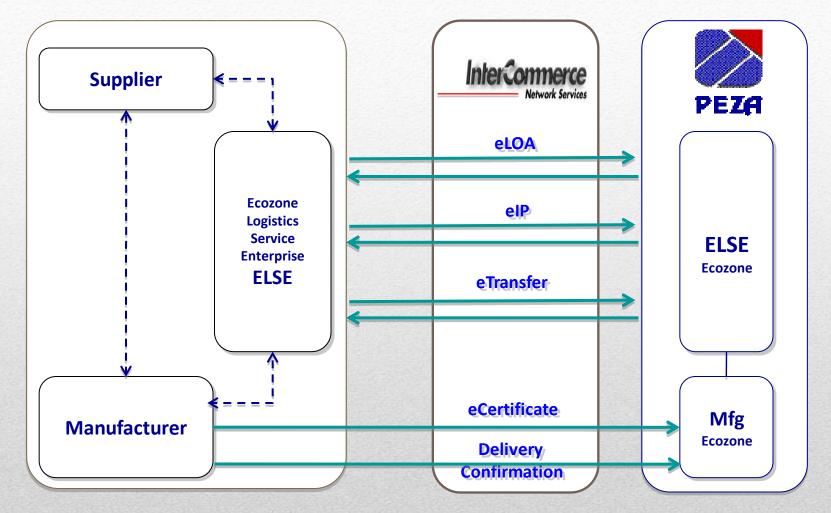

### **PEZA eLOA, eIP and eTransfers**

- eLOA (PEZA Sub-LOA)
  - Pre-approval of Manufacturer's importable items to be used for ELSE's eLOA application
  - Electronic submission, online processing and approval of eLOA by ELSE's Zone Manager

#### • eIP for ELSE

- eLOA items approved as ELSE's Importables (single or multi-LOA)
- Same eIP procedures (auto processing and approval for unregulated; online approval for regulated items)
- eTransfers (PEZA Forms 8105, 8106, 8112)
  - Based on ELSE delivery notice
  - Auto validation vis-à-vis eLOA, Inventory
  - Auto charging to GTSB
- Delivery Confirmation
  - Approval of Manufacturer' ZM and Confirmation by ELSE ZM
  - Cancellation of GTSB charging
  - Auto Liquidation Report

## **PEZA eLOA, eIP and eTransfers**

L-LTP1-000031-11-I