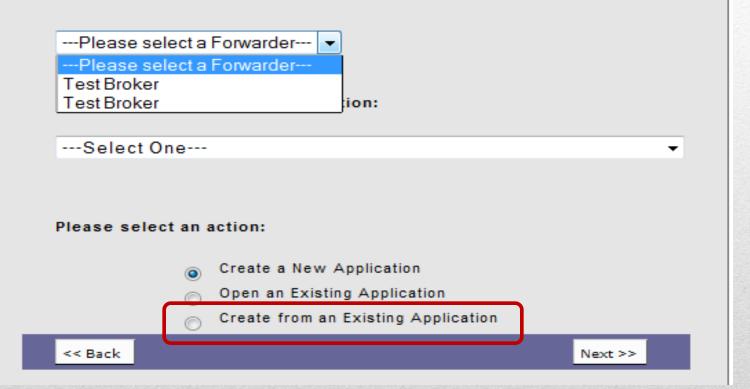

### Export Documentation for PEZA

### Please select a forwarder name:

Enables user to create new AEDS application using previous AEDS data; Previous content may be used as template but editable. The new AEDS application will have a new, unique reference number.

| Select an app         | iicati | 0 II: (68 Rec                 | ords Foun       | d. Displaying 1 to 10) |                          |
|-----------------------|--------|-------------------------------|-----------------|------------------------|--------------------------|
| Reference No.         | Status | ExpDoc<br>Declaration<br>Type | No. of<br>Items | Export Doc No.         | Creation Date            |
| <u>T99ED110714002</u> | С      | EX2 - 1                       | 1               |                        | 7/14/2011<br>4:20:00 PM  |
| T99ED110714001        | 1      | EX2 - 1                       | 0               |                        | 7/14/2011<br>1:05:00 PM  |
| <u>T99ED110712001</u> | С      | EX2 - 1                       | 1               |                        | 7/12/2011<br>10:22:00 AM |
| <u>T99ED110707001</u> | AG     | EX2 - 1                       | 1               | XYTMI00005711I         | 7/7/2011<br>10:27:00 AM  |
| T99ED110706001        | С      | EX2 - 1                       | 1               |                        | 7/6/2011<br>12:10:00 PM  |
| T99ED110704001        | С      | EX2 - 1                       | 1               |                        | 7/4/2011<br>9:59:00 AM   |
| <u>T99ED110701004</u> | AG     | EX2 - 1                       | 1               | XYTMI00005511I         | 7/1/2011<br>3:47:00 PM   |

- Enables creation of new AEDS application, even with Incomplete or Complete Status, subject to review prior to sending to PEZA for processing and approval
- "AG" is Approved with corresponding PEZA AEDS Reference Number